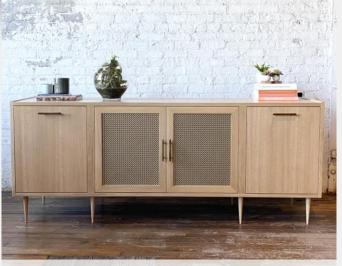

### Storage Elements

Walnut credenza + leather pulls

Floating oak credenza

Oak credenza + brass mesh infill + brass hardware

14