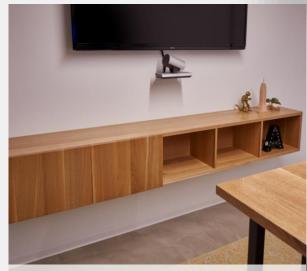

### Storage Elements

Walnut credenza + leather pulls

Floating oak credenza

Oak credenza + brass mesh infill + brass hardware

14