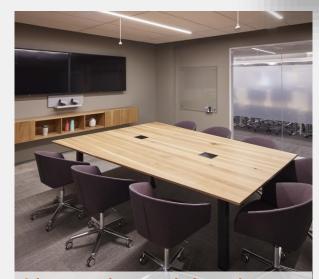

### Conference Tables

Walnut top + live edge + steel tube trapezoid base

Ash + custom shape + steel tube post base

**Walnut round top** 

Oak top + steel and copper inlay