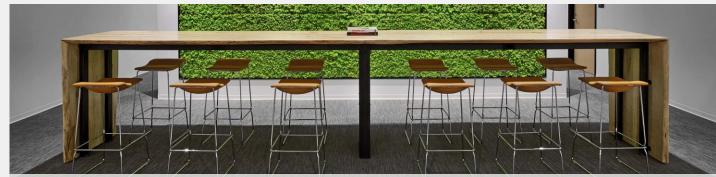

## Community Tables

Ash top + angled steel tube base

Oak veneer + stone + steel inlay and tray