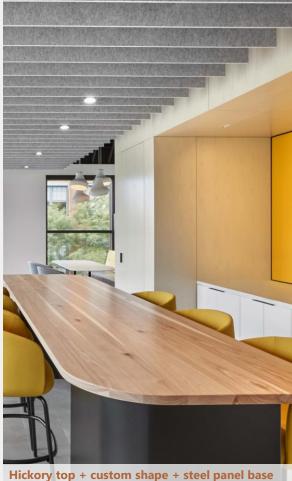

## Community Tables

Ash top + angled steel tube base

Oak veneer + stone + steel inlay and tray