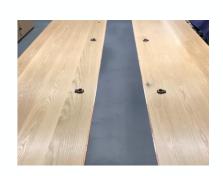

### **Example:** Build a Table Specification

**Edge Profiles** 

Inlays

Power/Data

- Straight
- Bullnose
- Live edge
- Custom
- Knife

- Steel
- Glass
- Other metals
- Reclaimed carhood
- Stone
- Custom
- Planter

- Drop-in
- Steel apron
- Flip-up
- Custom
- undermounted