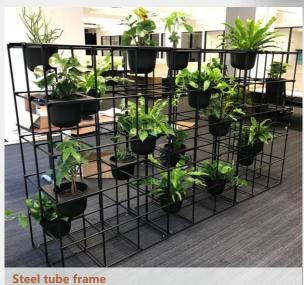

### **Planters**

Steel tube frame + CNC wood signage + laminate boxes

Steel trellis + base planter