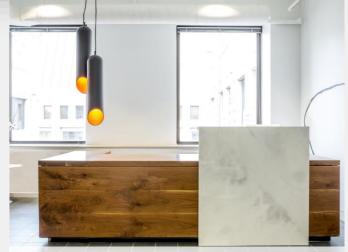

### Reception Desks

Oak worksurface + solid surface transaction + steel clad base

Walnut worksurface and face + stone transaction Ash -

Ash + custom stain + steel transaction