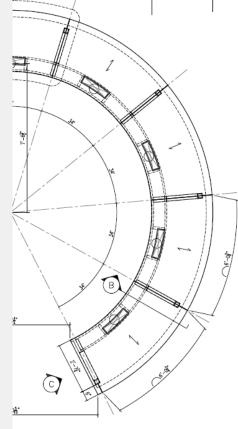

### Conference Tables

Walnut top + live edge + steel tube trapezoid base

Ash + custom shape + steel tube post base

**Walnut round top** 

Oak top + steel and copper inlay