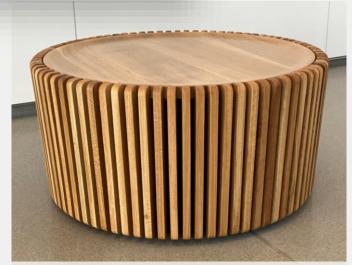

## Occasional Tables

Walnut top and dropside + steel tube trapezoid base

Stone top + solid brass base

Oak top and slats + perforated steel frame

Oak top + solid oak turned base