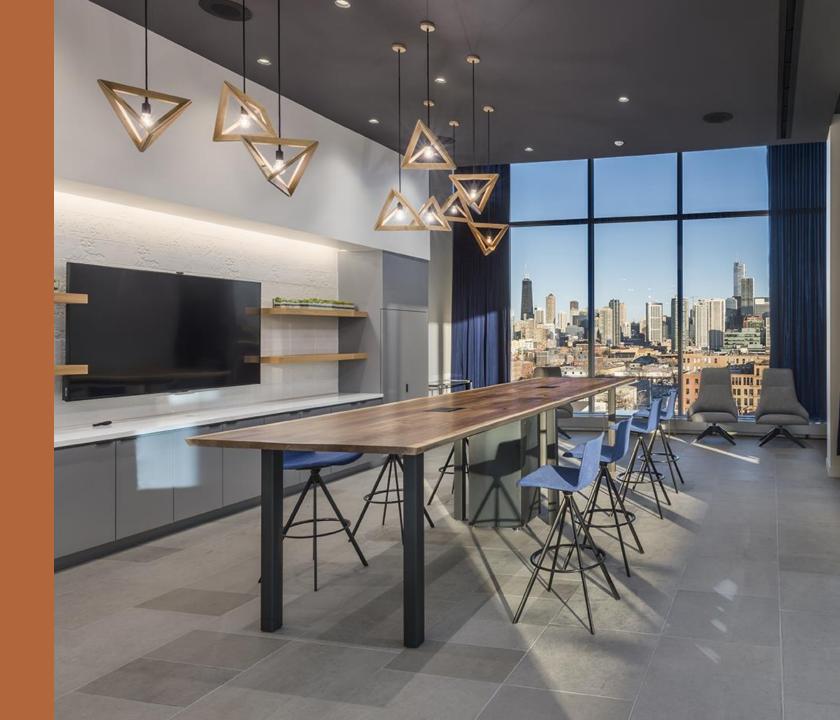

**Custom Furniture** 

**CONFERENCE TABLES** 

**COMMUNITY TABLES** 

**CAFÉ TABLES** 

**RECEPTION DESKS** 

**OCCASIONAL TABLES** 

**CREDENZAS** 

**FOUND OBJECTS** 

### Conference Tables

Walnut top + live edge + steel tube trapezoid base

Ash + custom shape + steel tube post base

**Walnut round top** 

Oak top + steel and copper inlay