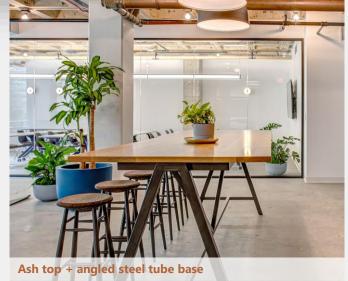

## Community Tables

Ash top + angled steel tube base

Oak veneer + stone + steel inlay and tray