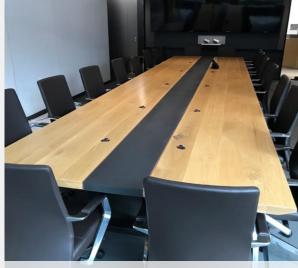

### Conference Tables

Walnut top + live edge + steel tube trapezoid base

Ash + custom shape + steel tube post base

**Walnut round top** 

Oak top + steel and copper inlay