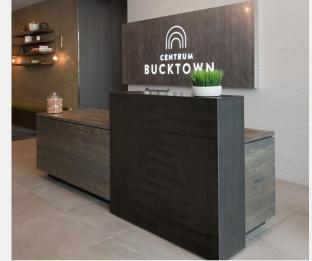

### Reception Desks

Oak worksurface + solid surface transaction + steel clad base

Walnut worksurface and face + stone transaction Ash -

Ash + custom stain + steel transaction