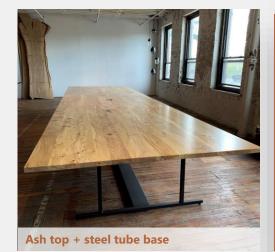

### Conference Tables

Walnut top + live edge + steel tube trapezoid base

Ash + custom shape + steel tube post base

**Walnut round top** 

Oak top + steel and copper inlay