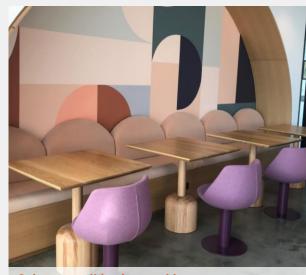

## Community Tables

Ash top + angled steel tube base

Oak veneer + stone + steel inlay and tray