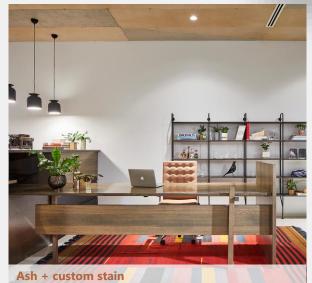

### Reception Desks

Oak worksurface + solid surface transaction + steel clad base

Walnut worksurface and face + stone transaction Ash -

Ash + custom stain + steel transaction