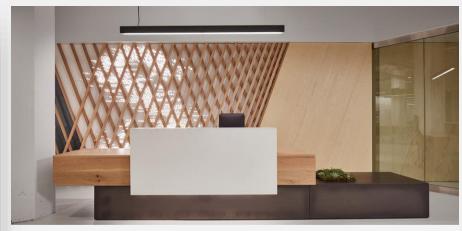

### Reception Desks

Oak worksurface + solid surface transaction + steel clad base

Walnut worksurface and face + stone transaction Ash -

Ash + custom stain + steel transaction