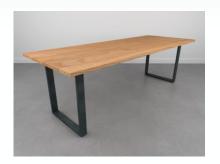

### Conference Tables

Walnut top + live edge + steel tube trapezoid base

Ash + custom shape + steel tube post base

**Walnut round top** 

Oak top + steel and copper inlay