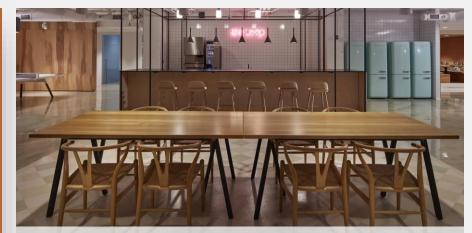

## Community Tables

Ash top + angled steel tube base

Oak veneer + stone + steel inlay and tray