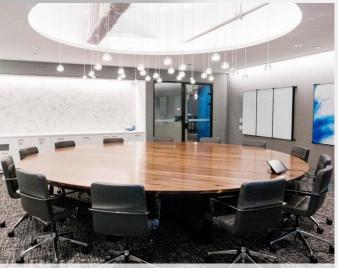

### Conference Tables

Walnut top + live edge + steel tube trapezoid base

Ash + custom shape + steel tube post base

**Walnut round top** 

Oak top + steel and copper inlay