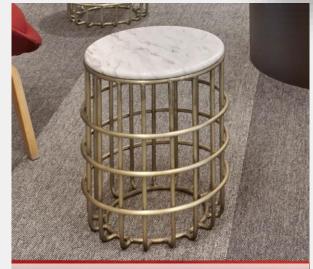

## Occasional Tables

Walnut top and dropside + steel tube trapezoid base

Stone top + solid brass base

Oak top and slats + perforated steel frame

Oak top + solid oak turned base