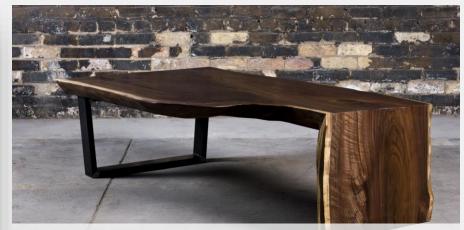

### Conference Tables

Walnut top + live edge + steel tube trapezoid base

Ash + custom shape + steel tube post base

**Walnut round top** 

Oak top + steel and copper inlay