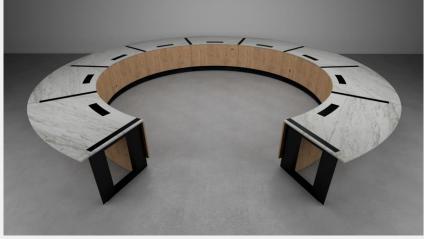

### Conference Tables

Walnut top + live edge + steel tube trapezoid base

Ash + custom shape + steel tube post base

**Walnut round top** 

Oak top + steel and copper inlay