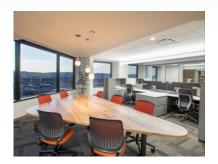

## Community Tables

Ash top + angled steel tube base

Oak veneer + stone + steel inlay and tray