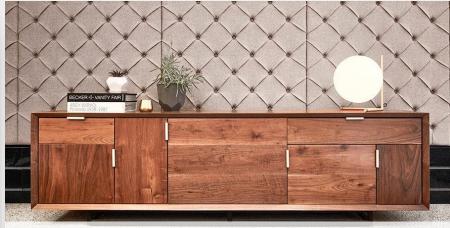

### Storage Elements

Walnut credenza + leather pulls

Floating oak credenza

Oak credenza + brass mesh infill + brass hardware

14