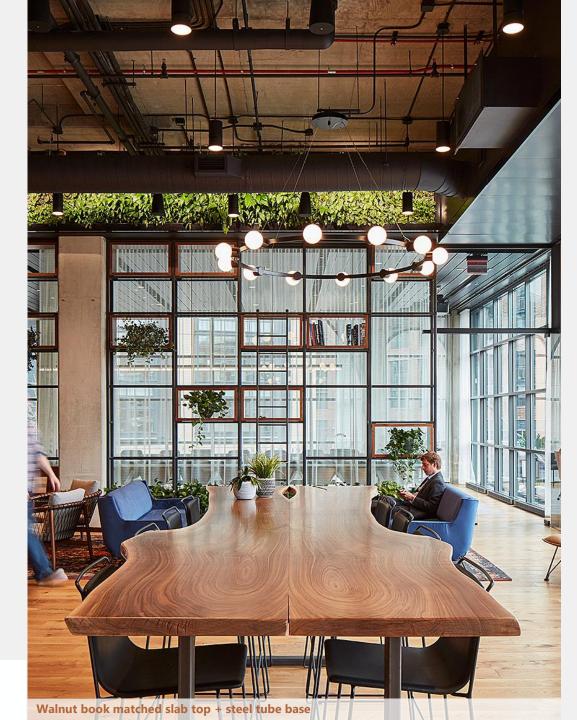

### Conference Tables

Walnut top + live edge + steel tube trapezoid base

Ash + custom shape + steel tube post base

**Walnut round top** 

Oak top + steel and copper inlay