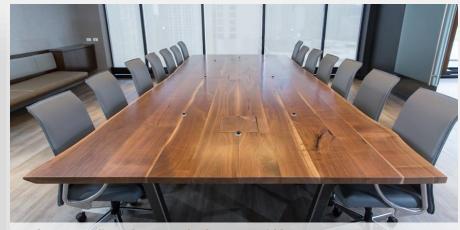

### Conference Tables

Walnut top + live edge + steel tube trapezoid base

Ash + custom shape + steel tube post base

**Walnut round top** 

Oak top + steel and copper inlay