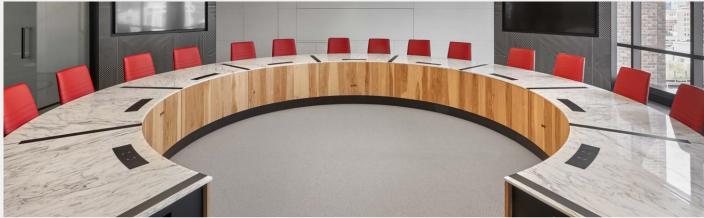

### Conference Tables

Walnut top + live edge + steel tube trapezoid base

Ash + custom shape + steel tube post base

**Walnut round top** 

Oak top + steel and copper inlay