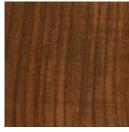

Custom

Ebonized on Oak

\*Flat Clear

\*Hand applied oil

\*shown in walnut

Faux Walnut on Ash