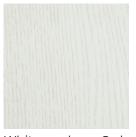

Custom

Ebonized on Oak

\*Flat Clear

\*Hand applied oil

\*shown in walnut

Faux Walnut on Ash